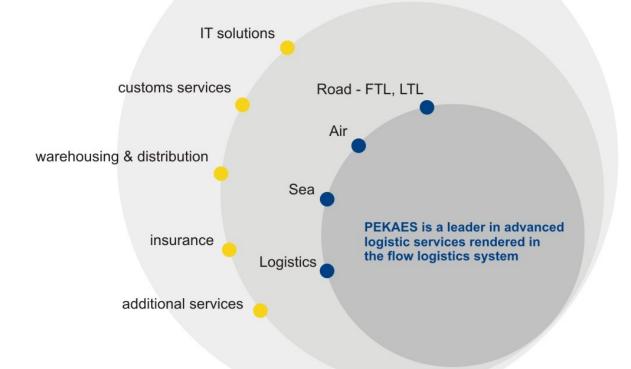

es: 19 424 218 Share in initial capital: 58,42%

#### ING Otwarty Fundusz Emerytalny\*

Number of shares: 3314074 Number of votes: 3314074 Share in initial capital: 9,97%

#### PZU Asset Management SA\* w tym: PZU SA, PZU Życie SA i PZU Fundusze inwestycyjne

Number of shares: 2 645 000 Number of votes: 2 645 000 Share in initial capital: 7,95%

#### Bank Gospodarstwa Krajowego\*\*

Number of shares: 1 662 500 Number of votes: 1 662 500 Share in initial capital: 5,00%

#### Pioneer Pekao Investment Management SA\*\*\*

Number of shares: 1 669 481 Number of votes: 1 669 481 Share in initial capital: 5,02%

#### Others

Number of shares: 4534727 Number of votes: 4534727 Share in initial capital: 13,64%

### **PEKAES SA revenue structure – January – June 2008**





# Services of PEKAES







## **Domestic network in Poland**





#### Terminals

#### Logistics

| Błonie               | 20 000 m <sup>2</sup> |
|----------------------|-----------------------|
| Czechowice-Dziedzice | 5 000 m <sup>2</sup>  |
| Gdańsk               | 2 500 m <sup>2</sup>  |
| Łódź                 | 4 300 m <sup>2</sup>  |
| Słubice              | 10 000 m <sup>2</sup> |
| Szczecin             | 1 500 m <sup>2</sup>  |

#### Distribution

| Białystok | 600 m <sup>2</sup>   |
|-----------|----------------------|
| Bydgoszcz | 1 700 m <sup>2</sup> |
| Kielce    | 600 m <sup>2</sup>   |
| Kraków    | 1 900 m <sup>2</sup> |
| Lublin    | 1 000 m <sup>2</sup> |
| Olsztyn   | 950 m <sup>2</sup>   |
| Rzeszów   | 660 m <sup>2</sup>   |
| Śrem      | 2 600 m <sup>2</sup> |
| Trzebnica | 2 000 m <sup>2</s