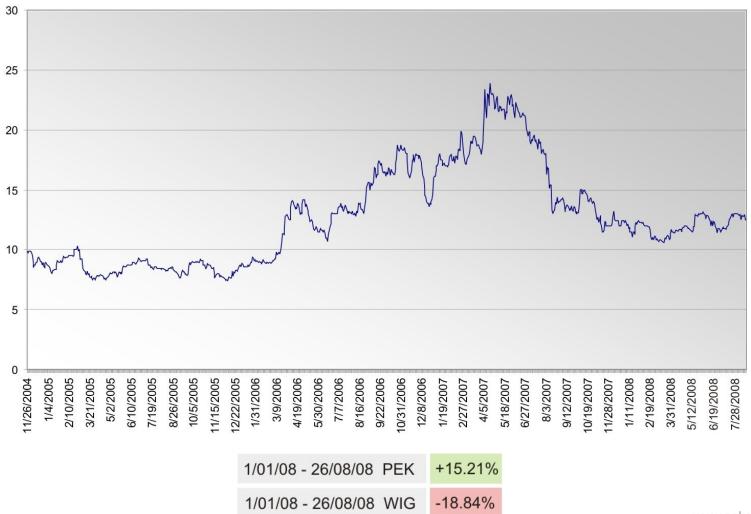

up>2</sup> |
| Olsztyn   | 950 m <sup>2</sup>   |
| Rzeszów   | 660 m <sup>2</sup>   |
| Śrem      | 2 600 m <sup>2</sup> |
| Trzebnica | 2 000 m <sup>2</sup> |





# Over then 1000 trucks, herein 600 our ...... Road unity from 110 - 115 cbm, 38 europallets Tarpaulin semitrailers from from 88 - 97 cbm, 34 europallets PEKAES ... PEKAES 3 2 -Vehicles with load capacity to 3,5 tons Refridgerated trucks - 33 europallets. Temp. -25/ +25 st.C

# **PEKAES - strenghts**



long time experience and strong market position variety of offered logistic services own fleet own groupage national network flexibility own warehouses European groupage network SATISFACTION own fleet air and sea transport agencies quick reaction European partners active cooperation with the Client

# **Share Value Growth**