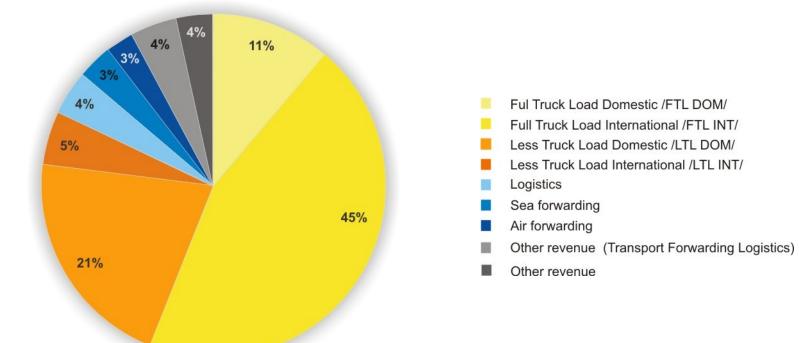

es: 19 424 218 Number of votes: 19 424 218 Share in initial capital: 58,42%

#### ING Otwarty Fundusz Emerytalny\*

Number of shares: 3314074 Number of votes: 3314074 Share in initial capital: 9,97%

#### PZU Asset Management SA\* w tym: PZU SA, PZU Życie SA i PZU Fundusze inwestycyjne

Number of shares: 2 645 000 Number of votes: 2 645 000 Share in initial capital: 7,95%

#### Bank Gospodarstwa Krajowego\*\*

Number of shares: 1 662 500 Number of votes: 1 662 500 Share in initial capital: 5,00%

#### Pioneer Pekao Investment Management SA\*\*\*

Number of shares: 1 669 481 Number of votes: 1 669 481 Share in initial capital: 5,02%

#### Others

Number of shares: 4534727 Number of votes: 4534727 Share in initial capital: 13,64%

### **PEKAES SA revenue structure – January – June 2008**





# Services of PEKAES







## **Domestic network in Poland**





#### Terminals

#### Logistics

| Błonie               | 20 000 m <sup>2</sup> |
|----------------------|-----------------------|
| Czechowice-Dziedzice | 5 000 m <sup>2</sup>  |
| Gdańsk               | 2 500 m <sup>2</sup>  |
| Łódź                 | 4 300 m <sup>2</sup>  |
| Słubice              | 10 000 m <sup>2</sup> |
| Szczecin             | 1 500 m <sup>2</sup>  |

#### Distribution

| Białystok | 600 m <sup>2</sup>   |
|-----------|----------------------|
| Bydgoszcz | 1 700 m <sup>2</sup> |
| Kielce    | 600 m <sup>2</sup>   |
| Kraków    | 1 900 m <sup>2</sup> |
| Lublin    | 1 000 m <sup>2</sup> |
| Olsztyn   | 950 m <sup>2</sup>   |
| Rzeszów   | 660 m <sup>2</sup>   |
| Śrem      | 2 600 m <sup>2</sup> |
| T