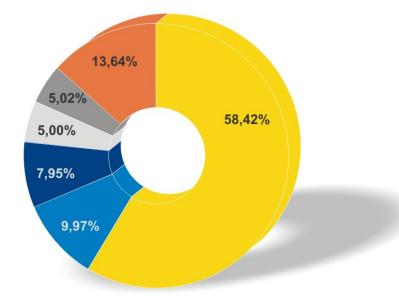

#### AKJ Capital Spółka Akcyjna Logistyka Sp.k.\*

Number of shares: 19 424 218 Number of votes: 19 424 218 Share in initial capital: 58,42%

#### ING Otwarty Fundusz Emerytalny\*

Number of shares: 3314074 Number of votes: 3314074 Share in initial capital: 9,97%

#### PZU Asset Management SA\* w tym: PZU SA, PZU Życie SA i PZU Fundusze inwestycyjne

Number of shares: 2 645 000 Number of votes: 2 645 000 Share in initial capital: 7,95%

#### Bank Gospodarstwa Krajowego\*\*

Number of shares: 1 662 500 Number of votes: 1 662 500 Share in initial capital: 5,00%

#### Pioneer Pekao Investment Management SA\*\*\*

Number of shares: 1 669 481 Number of votes: 1 669 481 Share in initial capital: 5,02%

#### Others

Number of shares: 4534727 Number of votes: 4534727 Share in initial capital: 13,64%