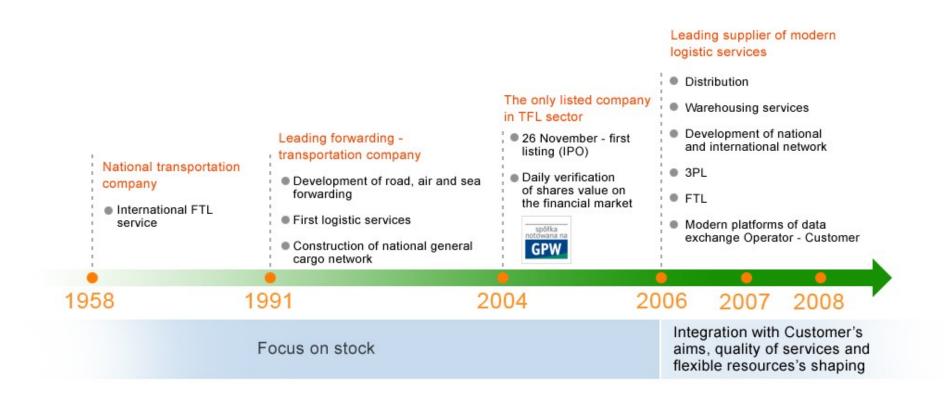

ector



The only Polish TFL brand name, linked in Europe with Poland



Company's listed on the Warsaw Stock Exchange



### Facts and figures



Incorporation Date: 1958

Market Position: strong and leading player on the transport, forwarding and logistic market

Employees: 1409

Revenue 2007: 547 mln PLN

Fleet: 1000 junits - own and subcontracted

Domestic Warehouses: 7

Domestic Network: 17 terminals

UE Representatives: Austria, Sweden, Italy

Key Clients: Arctic Paper, Arc International, Auchan, Barlinek, Cersanit, Dwory, Jysk, Grupa Żywiec,

IKEA, IP Paper, JVC Polska, VTS Polska, Zakłady Chemiczne Police

Key Sectors: industry, FMCG, chemical industry, builders merchants, audio-video-telecom.

### **PEKAES** structure after integration





### **Milestones in PEKAES history**





### Share ownership





#### AKJ Capital Spółka Akcyjna Logistyka Sp.k.\*

Number of shares: 19 424 218 Number of votes: 19 424 218 Share in initial capital: 58,42%

#### ING Otwarty Fundusz Emerytalny\*

Number of shares: 3314074 Number of votes: 3314074 Share in initial capital: 9,97%

#### PZU Asset Management SA\* w tym: PZU SA, PZU Życie SA i PZU Fundusze inwestycyjne

Number of shares: 2 645 000 Number of votes: 2 645 000 Share in initial capital: 7,95%

#### Bank Gospodarstwa Krajowego\*\*

Number of shares: 1 662 500 Number of votes: 1 662 500 Share in initial capital: 5,00%

#### Pioneer Pekao Investment Management SA\*\*\*

Number of shares: 1 669 481 Number of votes: 1 669 481 Share in initial capital: 5,02%

#### Others

Number of shares: 4534727 Number of votes: 4534727 Sha