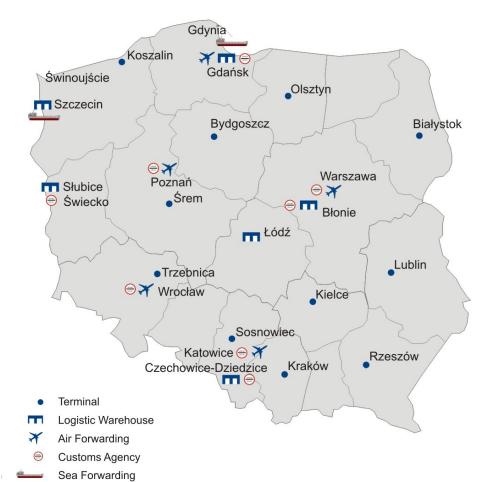

## **Domestic network in Poland**

#### Terminals

#### Logistics

| Błonie               | 20 000 m <sup>2</sup> |
|----------------------|-----------------------|
| Czechowice-Dziedzice | 5 000 m <sup>2</sup>  |
| Gdańsk               | 2 500 m <sup>2</sup>  |
| Łódź                 | 4 300 m <sup>2</sup>  |
| Słubice              | 10 000 m <sup>2</sup> |
| Szczecin             | 1 500 m <sup>2</sup>  |

#### Distribution

| Białystok | 600 m <sup>2</sup>   |
|-----------|----------------------|
| Bydgoszcz | 1 700 m <sup>2</sup> |
| Kielce    | 600 m <sup>2</sup>   |
| Kraków    | 1 900 m <sup>2</sup> |
| Lublin    | 1 000 m <sup>2</sup> |
| Olsztyn   | 950 m <sup>2</sup>   |
| Rzeszów   | 660 m <sup>2</sup>   |
| Śrem      | 2 600 m <sup>2</sup> |
| Trzebnica | 2 000 m <sup>2</sup> |