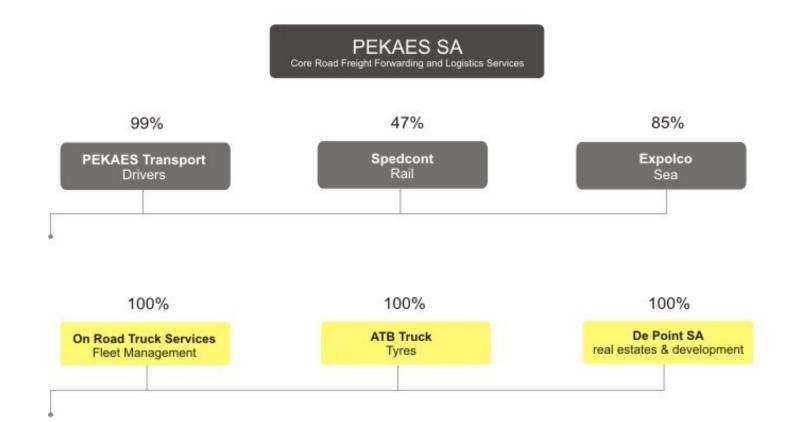

# The only Polish listed company in FTL sector



The only Polish TFL brand name, linked in Europe with Poland



Company's listed on the Warsaw Stock Exchange



### Facts and figures



Incorporation Date: 1958

Market Position: strong and leading player on the transport, forwarding and logistic market

Employees: 1409

Revenue 2007: 547 mln PLN

Fleet: 1000 junits - own and subcontracted

Domestic Warehouses: 7

Domestic Network: 17 terminals

UE Representatives: Austria, Sweden, Italy

Key Clients: Arctic Paper, Arc International, Auchan, Barlinek, Cersanit, Dwory, Jysk, Grupa Żywiec,

IKEA, IP Paper, JVC Polska, VTS Polska, Zakłady Chemiczne Police

Key Sectors: industry, FMCG, chemical industry, builders merchants, audio-video-telecom.

### **PEKAES** structure after integration





### **Milestones in PEKAES history**





### Share ownership





#### AKJ Capital Spółka Akcyjna Logistyka Sp.k.\*

Number of shares: 19 424 218 Number of votes: 19 424 218 Share in initial capital: 58,42%

#### ING Otwarty Fundusz Emerytalny\*

Number of shares: 3314074 Number of votes: 3314074 Share in initial capital: 9,97%

#### PZU Asset Management SA\* w tym: PZU SA, PZU Życie SA i PZU Fundusze inwestycyjne

Number of shares: 2 645 000 Number of votes: 2 645 000 Share in initial capital: 7,95%

#### Bank Gospodarstwa Krajowego\*\*

Number of shares: 1 662 500 Number of votes: 1 662 500 Share in initial capital: 5,00%

#### Pioneer Pekao Investment Management SA\*\*\*

Number of shares: 1 669 481 Number of votes: 1 669 481 Share in initial capital: 5,02%

#### Others

Number of sh